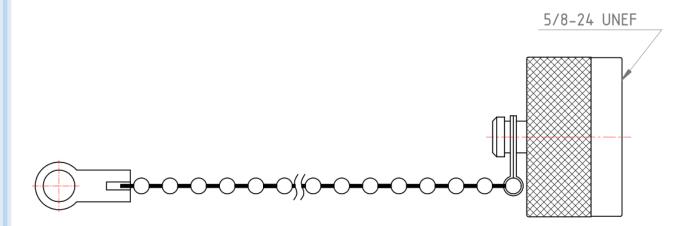

## **Protective Cap for N Jack**

## **Mechanical:**

Mating: 5/8-24 UNEF threaded coupling Recommended Mating Torque:  $6\sim10$  lbs Coupling Nut Retention Force:  $\geqq101.3$  lbs