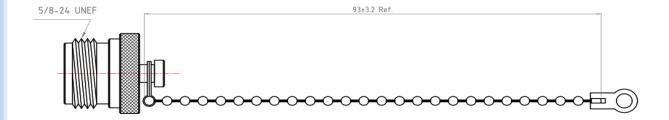

## Protective Cap for N Plug

## **Mechanical:**

Mating: 5/8-24 UNEF threaded coupling Recommended Mating Torque:  $6\sim10$  lbs Coupling Nut Retention Force:  $\ge101.3$  lbs