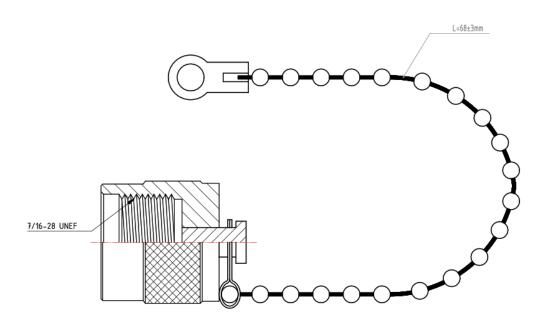

## **Protective Cap for TNC Jack**

## **Mechanical:**

Mating: 7/16 - 28UNEF Screw-on Coupling Recommended Mating Torque:  $4.1 \text{ lbs} \sim 6.1 \text{ lbs}$  Coupling Nut Retention Force:  $\geq 101.2 \text{ lbs}$ 

- 1- The overall contour may be slightly changed per terminating with different cable and we reserve right to change it without notice.
- 2- Any changes for interface dimensions are strictly prohibited.
- 3- The Material and plating are in various options per customer's request.
- 4- A complete information for connectors is available upon request.