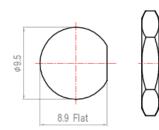

## *Prece* FME Bulkhead Rear Mount Plug, Crimp Type

| PN    | Cable     | Dimensions |     |     |      |
|-------|-----------|------------|-----|-----|------|
| index | Туре      | A          | В   | С   | D    |
| 0     | RG178     | 1.6        | 2.8 | 4.8 | 3.2  |
| 1     | RG174,316 | 3.1        | 4.5 | 5.1 | 2.9  |
| 2     | 1.32      | 1.05       | 2.7 | 4.3 | 1.45 |
| 3     | 1.13      | 1.05       | 2.7 | 4.3 | 1.3  |
| 4     | 0.81      | 1.4        | 2.7 | 4.3 | 0.9  |