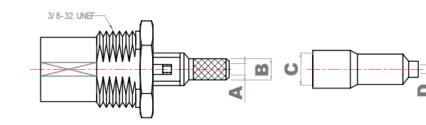

## *Prece* FME Bulkhead Rear Mount Plug, Crimp Type

| PN    | Cable     | Dimensions |     |     |      |
|-------|-----------|------------|-----|-----|------|
| index | Туре      | A          | В   | С   | D    |
| 0     | RG178     | 1.6        | 2.8 | 4.8 | 3.2  |
| 1     | RG174,316 | 3.1        | 4.5 | 5.1 | 2.9  |
| 2     | 1.32      | 1.05       | 2.7 | 4.3 | 1.45 |
| 3     | 1.13      | 1.05       | 2.7 | 4.3 | 1.3  |
| 4     | 0.81      | 1.4        | 2.7 | 4.3 | 0.9  |

## Mechanical:

Mating : M8 x 0.75 Threaded Coupling Recommended Mating Torque : 0.6 lbs  $\sim$  2.5 lbs Coupling Nut Retention Force :  $\geq$  101.2 lbs