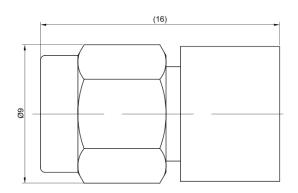

#### Notes:

1- The overall contour may be slightly changed per terminating with different cable and we reserve right to change it without notice.

2- Any changes for interface dimensions are strictly prohibited.

3- The Material and plating are in various options per customer's request.

4- A complete information for connectors is available upon request.

| Tolerances<br>.X ±0.2<br>.XX ±0.1<br>.XXX ±0.05 | Scale                                                | Abbr. | Rev. | Part Number | L111-211E  | $\oplus$ |
|-------------------------------------------------|------------------------------------------------------|-------|------|-------------|------------|----------|
|                                                 | NTS                                                  | ST    | В    |             |            |          |
| PAGE                                            | All Dimensions in mm<br>(Unless Otherwise Specified) |       |      |             | Date       |          |
| 1 of 1                                          |                                                      |       |      |             | 2022/01/10 | KOHS 2   |