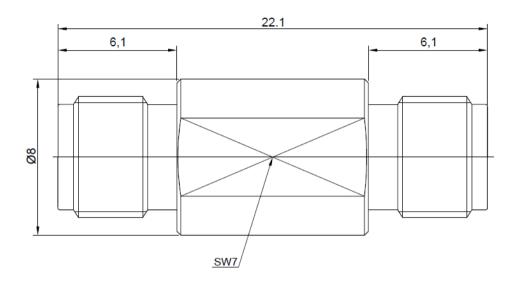

# **2** Prece SMA Female To SMA Female Straight RF Coaxial Adapter

### Notes:

- 1- The overall contour may be slightly changed per terminating with different cable and we reserve right to change it without notice.
- 2- Any changes for interface dimensions are strictly prohibited.
- 3- The Material and plating are in various options per customer's request.
- 4- A complete information for connectors is available upon request.