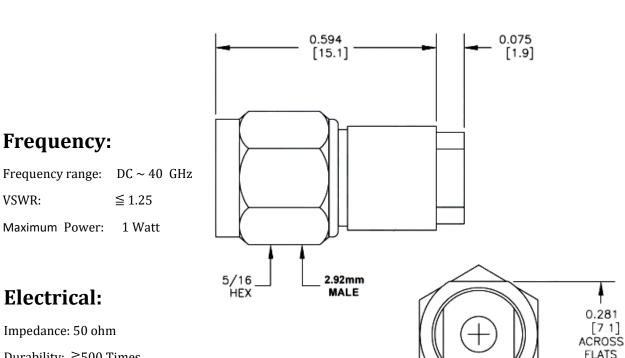

# 2.92 RF Load Plug, 1W, 40GHz

Durability: ≧500 Times

VSWR:

### **Mechanical Specification:**

Mating Torque: 8 in-lbs [0.90 Nm] Hex Size: 5/16 Inch