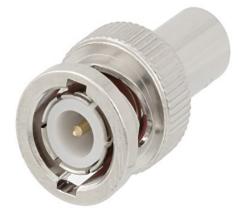

# **BNC RF LOAD Plug 1W, 1GHz**

## **Material And Plating:**

| Connector 1 Contact: | Brass/ Gold  |
|----------------------|--------------|
| Body:                | Brass/Nickel |
| Coupling Nut:        | Brass/Nickel |
| Housing:             | Brass/Nickel |