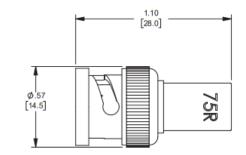

## **Frequency:**

Frequency range: 0~ 1 GHz Maximum Power: 1 Watt Impedance: 75 ohm

## **Material And Plating:**

| Connector 1 Contact: | Brass/ Gold  |
|----------------------|--------------|
| Body:                | Brass/Nickel |
| Coupling Nut:        | Brass/Nickel |
| Housing:             | Brass/Nickel |

### Notes:

1- The overall contour may be slightly changed per terminating with different cable and we reserve right to change it without notice.

2- Any changes for interface dimensions are strictly prohibited.

3- The Material and plating are in various options per customer's request.

4- A complete information for connectors is available upon request.

| Tolerances<br>.X ±0.2     | Scale                        | Abbr.                   | Rev.                   | Part Number | LP101-4172 |              |
|---------------------------|------------------------------|-------------------------|------------------------|-------------|------------|--------------|
| .XX ±0.1<br>.XXX ±0.05    | NTS                          | ST                      | В                      |             |            | $\mathbf{A}$ |
| PAGE All Dimensions in mm |                              | Website: www.iprece.com |                        | Patiena     |            |              |
| 1 of 1                    | (Unless Otherwise Specified) |                         | Email: info@iprece.com |             | RONS 2     |              |